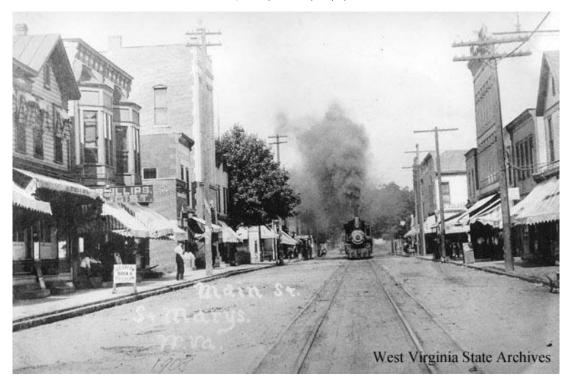

### ON THIS DAY IN WEST VIRGINIA HISTORY **NOVEMBER 27**

Train at St. Marys, 1908

Workers completed track-laying in St. Marys for the Ohio River Railroad on November 27, 1883.